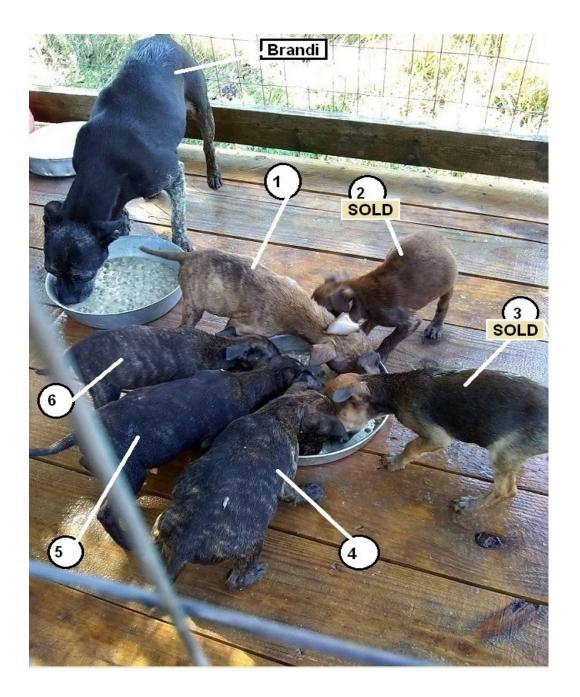

- 1. Lite-Chocolate-Brindle Male. (Beginning to act like the bad-ass of the litter.)
- 2. Very dark Chocolate-Brindle Female (with some blond-brindle on a back leg)...SOLD
- 3. Dark-Buckskin (very pretty)... SOLD
- 4. Dark-Brown-Brindle Female (any darker and we'd say she's a Blk-Brindle.)
- 5. Black-Brindle Male, a very smart and friendly fellow, quickly becoming a favorite. (The darkest of the Blk-Brindles.)
- 6. Black-Brindle Male, (any more brown and we'd say he's a brown-brindle.)

7. Black-Brindle Female, (not seen because she's feeding from a dish that's not in view. She looks just like the other Black-Brindles but a bit smaller) These pups are 10+wk old when this photo was taken. Size reference: they're standing on 2x6 floorboards. Today (4 Oct 2019) they're 12+ weeks. Now at 12-wks they're about the size of squirrels which might mean they won't be big dogs. We're guessing they'll finish around 20-lbs or less.